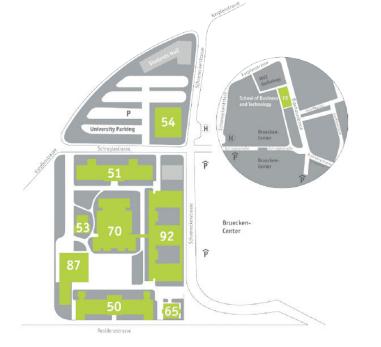

## Arrival

**by plane** Airport Nuremberg, continue by train or car

by train station "Bahnhof Ansbach" continue by bus, car or afoot

by bus citybus 752, exit "Hochschule" or citybus 751, exit "Brücken-Center", continue afoot

by car car park Brücken-Center, Schöneckerstraße, continue afoot or car parking "Rezat", parallel to Residenzstraße, continue afoot or university parking (only authorised by campus card)